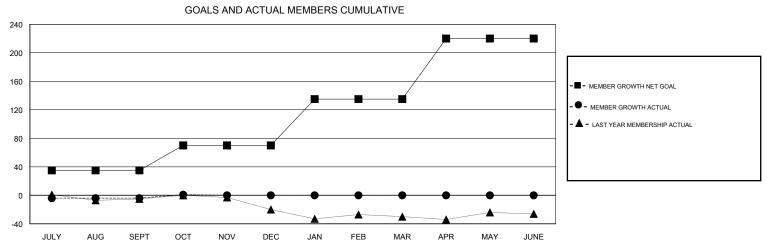

## MONTHLY MEMBERSHIP PROGRESS REPORT

## District 17 A

Results as of: 10/31/2018







| DROPPED CLUBS: 0  DROPPED MEMBERS |    | 24 CLUBS OF 83 ADDED 1 OR MORE NEW MEMBERS | GENDER DISTRIBUTION  MALE 1,261 (68.50%)  FEMALE 580 (31.50%)  Women Percentage Fiscal Year Goal: 35% |     |
|-----------------------------------|----|--------------------------------------------|-------------------------------------------------------------------------------------------------------|-----|
| DECEASED                          | 13 | CLICK HERE FOR CUMULATIVE  MEMBERSHIP DATA | TOTAL FAMILY UNIT MEMBERS                                                                             | 419 |
| CLUB CANCELLED                    | 0  |                                            |                                                                                                       | 213 |
| OTHE