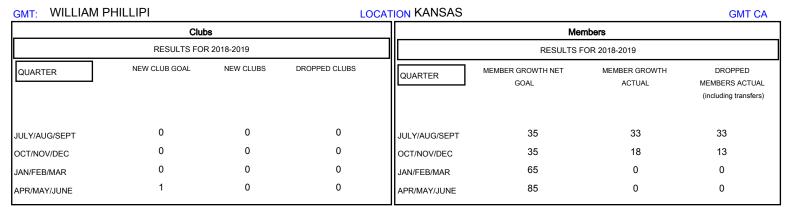

## MONTHLY MEMBERSHIP PROGRESS REPORT

## District 17 A

Results as of: 10/31/2018







| DROPPED CLUBS: 0  DROPPED MEMBERS |    | 24 CLUBS OF 83 ADDED 1 OR MORE NEW MEMBERS | GENDER DISTRIBUTION  MALE 1,261 (68.50%)  FEMALE 580 (31.50%)  Women Percentage Fiscal Year Goal: 35% |     |
|-----------------------------------|----|--------------------------------------------|-------------------------------------------------------------------------------------------------------|-----|
| DECEASED                          | 13 | CLICK HERE FOR CUMULATIVE  MEMBERSHIP DATA | TOTAL FAMILY UNIT MEMBERS                                                                             | 419 |
| CLUB CANCELLED                    | 0  |                                            |                                                                                                       | 213 |
|